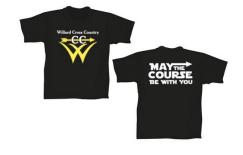

## CC T-Shirt Order Form

Students can wear these to school on the day of each meet. This is not part of the uniform, so it is not mandatory. We received a generous donation for our team, and we are using it to help pay for the athlete's shirts. The shirt is black with white and a neon yellow/green. We will have some sample sizes at practice and at the parent meeting. Order form and money are due by TUESDAY, September 1.